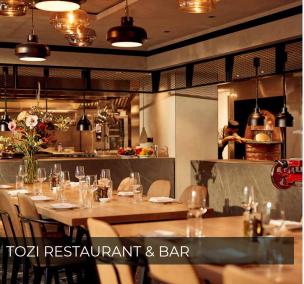

## Inspired by nature, discover Amsterdam's boutique hotel opposite Vondelpark

TWO MEETING ROOMS, INCLUDING A PRIVATE GARDEN FOR UP TO 25 DELEGATES. PERFECT FOR BOARD MEETINGS, WORKSHOPS, TRAINING SESSIONS OR PRIVATE CELEBRATIONS ALONGSIDE TOZI RESTAURANT & BAR, AVAILABLE FOR PRIVATE HIRE FOR UP TO 80 GUESTS.

### **Floor Plans**

**Capacities** 

| ROOM NAME        | DIMENSION<br>W X L X H (M) | SIZE<br>M² | THEATRE | BOARD<br>ROOM | U<br>SHAPE | CLASS<br>ROOM | CABARET | DINNER | RECEP-<br>TION |
|------------------|----------------------------|------------|---------|---------------|------------|---------------|---------|--------|----------------|
| Meeting Room 1   | 4.7 x 3.8 x 2.4            | 17         | 15      | 8             |            | 8             |         | 8      |                |
| Meeting Room 2   | 4.7 x 3.8 x 2.4            | 17         | 15      | 8             |            | 8             |         | 8      |                |
| Meeting Room 1+2 | 9.4 x 3.8 x 2.4            | 35         | 18      | 15            |            | 16            |         | 16     |                |
| TOZI Restaurant  |                            |            |         |               |            |               |         | 65     | 80             |
| TOZI Bar         |                            |            |         |               |            |               |         | 28     | 40             |