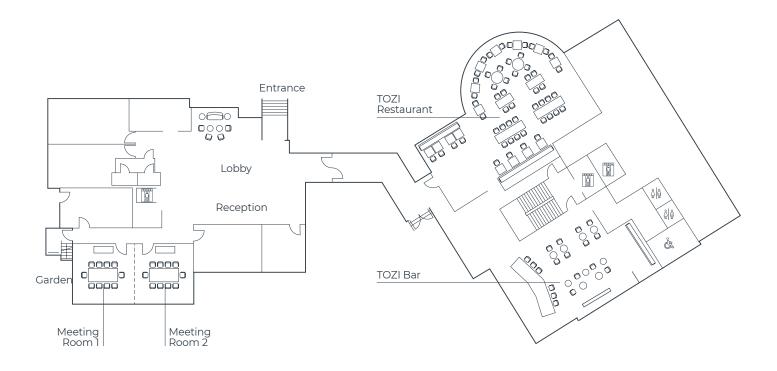

### **Floor Plans**

**Capacities** 

| ROOM NAME        | DIMENSION<br>W X L X H (M) | SIZE<br>M² | THEATRE | BOARD<br>ROOM | U<br>SHAPE | CLASS<br>ROOM | CABARET | DINNER | RECEP-<br>TION |
|------------------|----------------------------|------------|---------|---------------|------------|---------------|---------|--------|----------------|
| Meeting Room 1   | 4.7 x 3.8 x 2.4            | 17         | 15      | 8             |            | 8             |         | 8      |                |
| Meeting Room 2   | 4.7 x 3.8 x 2.4            | 17         | 15      | 8             |            | 8             |         | 8      |                |
| Meeting Room 1+2 | 9.4 x 3.8 x 2.4            | 35         | 18      | 15            |            | 16            |         | 16     |                |
| TOZI Restaurant  |                            |            |         |               |            |               |         | 65     | 80             |
| TOZI Bar         |                            |            |         |               |            |               |         | 28     | 40             |