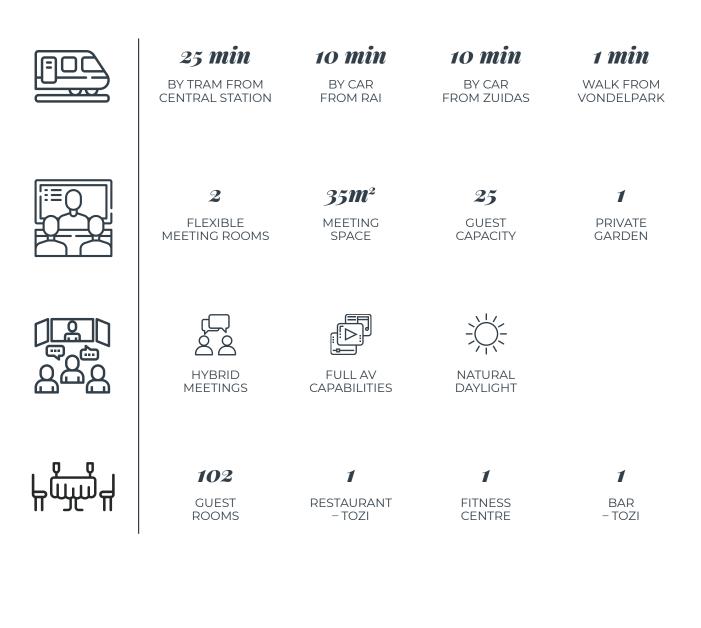

## Inspired by nature, discover Amsterdam's boutique hotel opposite Vondelpark

TWO MEETING ROOMS, INCLUDING A PRIVATE GARDEN FOR UP TO 25 DELEGATES. PERFECT FOR BOARD MEETINGS, WORKSHOPS, TRAINING SESSIONS OR PRIVATE CELEBRATIONS ALONGSIDE TOZI RESTAURANT & BAR, AVAILABLE FOR PRIVATE HIRE FOR UP TO 80 GUESTS.

### **Floor Plans**

**Capacities** 

| ROOM NAME        | DIMENSION<br>W X L X H (M) | SIZE<br>M² | THEATRE | BOARD<br>ROOM | U<br>SHAPE | CLASS<br>ROOM | CABARET | DINNER | RECEP-<br>TION |
|------------------|----------------------------|------------|---------|---------------|------------|---------------|---------|--------|----------------|
| Meeting Room 1   | 4.7 x 3.8 x 2.4            | 17         | 15      | 8             |            | 8             |         | 8      |                |
| Meeting Room 2   | 4.7 x 3.8 x 2.4            | 17         | 15      | 8             |            | 8             |         | 8      |                |
| Meeting Room 1+2 | 9.4 x 3.8 x 2.4            | 35         | 18      | 15            |            | 16            |         | 16     |                |
| TOZI Restaurant  |                            |            |         |               |            |               |         | 65     | 80             |
| TOZI Bar         |                            |            |         |               |            |               |         | 28     | 40             |