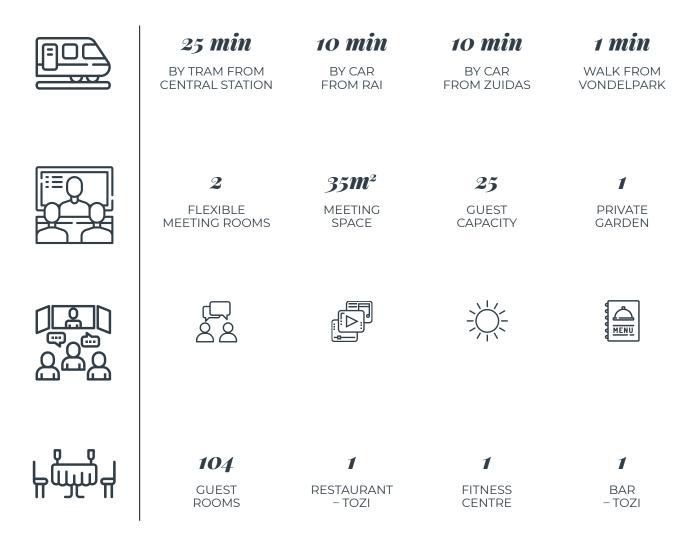

# Inspired by nature. Amsterdam's boutique lifestyle hotel opposite Vondelpark

TWO MEETING ROOMS, INCLUDING A PRIVATE GARDEN FOR UP TO 25 DELEGATES. PERFECT FOR BOARD MEETINGS, WORKSHOPS, TRAINING SESSIONS OR PRIVATE CELEBRATIONS. TOZI RESTAURANT & BAR ALSO AVAILABLE FOR PRIVATE HIRE.

### Capacities

| ROOM NAME             | DIMENSION<br>W X L X H (M) | SIZE<br>M² | THEATRE | BOARD<br>ROOM | U<br>SHAPE | CLASS<br>ROOM | CABARET | DINNER | RECEP-<br>TION |
|-----------------------|----------------------------|------------|---------|---------------|------------|---------------|---------|--------|----------------|
| Meeting Room 1        | 4.7 × 3.8 × 2.4            | 17         | 15      | 8             |            | 8             |         | 8      |                |
| Meeting Room 2        | 4.7 × 3.8 × 2.4            | 17         | 15      | 8             |            | 8             |         | 8      |                |
| Meeting Room 1+2      | 9.4 x 3.8 x 2.4            | 35         | 18      | 15            |            | 16            |         | 16     |                |
| TOZI Bar & Restaurant |                            |            |         |               |            |               |         |        | 50             |