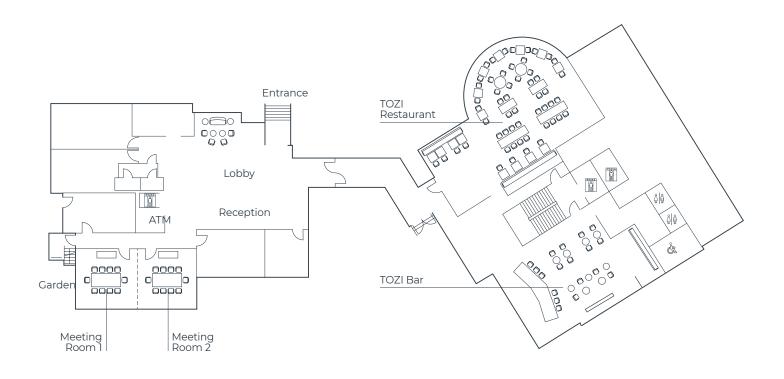

#### Floor Plans

# Inspired by nature. Amsterdam's boutique lifestyle hotel opposite Vondelpark

TWO MEETING ROOMS, INCLUDING A PRIVATE GARDEN FOR UP TO 25 DELEGATES. PERFECT FOR BOARD MEETINGS, WORKSHOPS, TRAINING SESSIONS OR PRIVATE CELEBRATIONS. TOZI RESTAURANT & BAR ALSO AVAILABLE FOR PRIVATE HIRE.