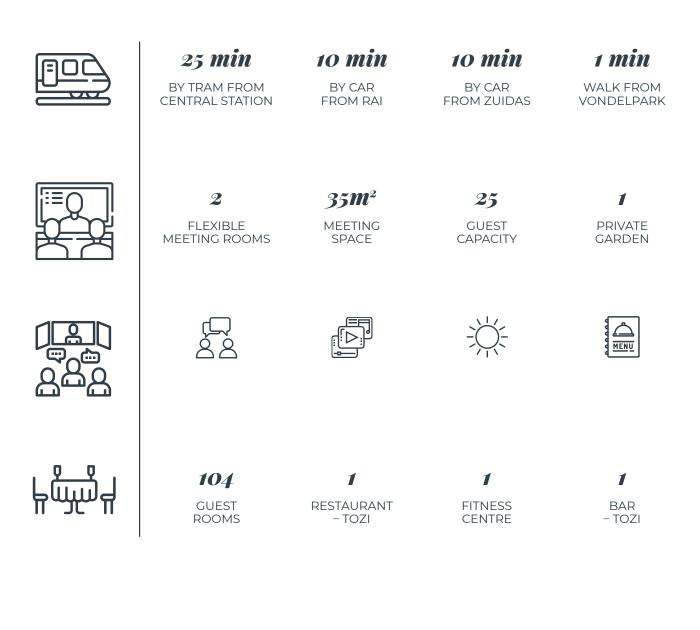

## Inspired by nature. Amsterdam's boutique lifestyle hotel opposite Vondelpark

TWO MEETING ROOMS, INCLUDING A PRIVATE GARDEN FOR UP TO 25 DELEGATES. PERFECT FOR BOARD MEETINGS, WORKSHOPS, TRAINING SESSIONS OR PRIVATE CELEBRATIONS. TOZI RESTAURANT & BAR ALSO AVAILABLE FOR PRIVATE HIRE.

## **Floor Plans**

**Capacities** 

| ROOM NAME             | DIMENSION<br>W X L X H (M) | SIZE<br>M² | THEATRE | BOARD<br>ROOM | U<br>SHAPE | CLASS<br>ROOM | CABARET | DINNER | RECEP-<br>TION |
|-----------------------|----------------------------|------------|---------|---------------|------------|---------------|---------|--------|----------------|
| Meeting Room 1        | 4.7 x 3.8 x 2.4            | 17         | 15      | 8             |            | 8             |         | 8      |                |
| Meeting Room 2        | 4.7 x 3.8 x 2.4            | 17         | 15      | 8             |            | 8             |         | 8      |                |
| Meeting Room 1+2      | 9.4 x 3.8 x 2.4            | 35         | 18      | 15            |            | 16            |         | 16     |                |
| TOZI Bar & Restaurant |                            |            |         |               |            |               |         |        | 50             |