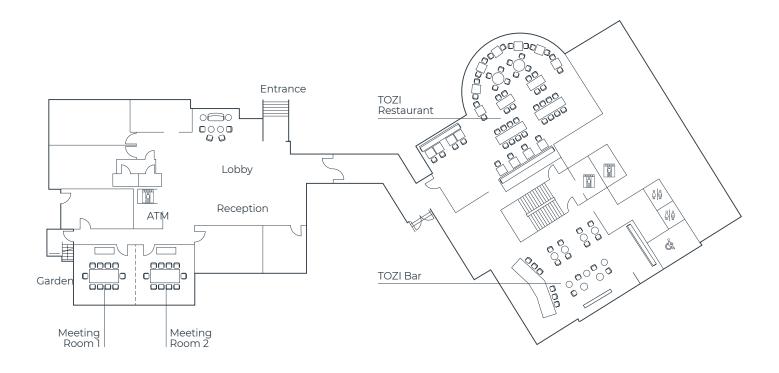

## **Floor Plans**

**Capacities** 

| ROOM NAME             | DIMENSION<br>W X L X H (M) | SIZE<br>M² | THEATRE | BOARD<br>ROOM | U<br>SHAPE | CLASS<br>ROOM | CABARET | DINNER | RECEP-<br>TION |
|-----------------------|----------------------------|------------|---------|---------------|------------|---------------|---------|--------|----------------|
| Meeting Room 1        | 4.7 x 3.8 x 2.4            | 17         | 15      | 8             |            | 8             |         | 8      |                |
| Meeting Room 2        | 4.7 x 3.8 x 2.4            | 17         | 15      | 8             |            | 8             |         | 8      |                |
| Meeting Room 1+2      | 9.4 x 3.8 x 2.4            | 35         | 18      | 15            |            | 16            |         | 16     |                |
| TOZI Bar & Restaurant |                            |            |         |               |            |               |         |        | 50             |