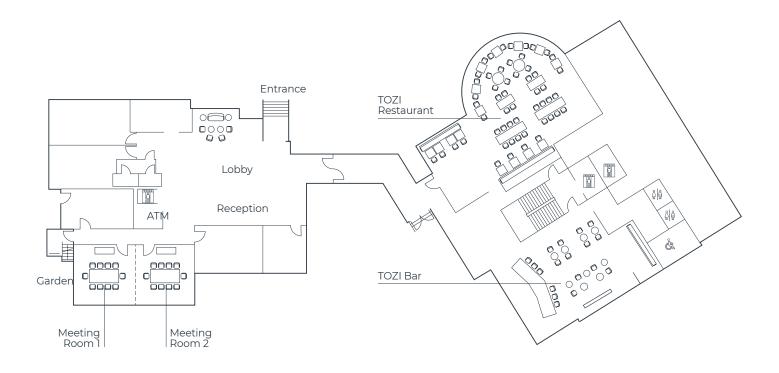

## **Floor Plans**

**Capacities** 

| ROOM NAME             | DIMENSION<br>W X L X H (M) | SIZE<br>M² | THEATRE | BOARD<br>ROOM | U<br>SHAPE | CLASS<br>ROOM | CABARET | DINNER | RECEP-<br>TION |
|-----------------------|----------------------------|------------|---------|---------------|------------|---------------|---------|--------|----------------|
| Meeting Room 1        | 4.7 x 3.8 x 2.4            | 17         | 15      | 8             |            | 8             |         | 8      |                |
| Meeting Room 2        | 4.7 x 3.8 x 2.4            | 17         | 15      | 8             |            | 8             |         | 8      |                |
| Meeting Room 1+2      | 9.4 x 3.8 x 2.4            | 35         | 18      | 15            |            | 16            |         | 16     |                |
| TOZI Bar & Restaurant |                            |            |         |               |            |               |         |        | 50             |